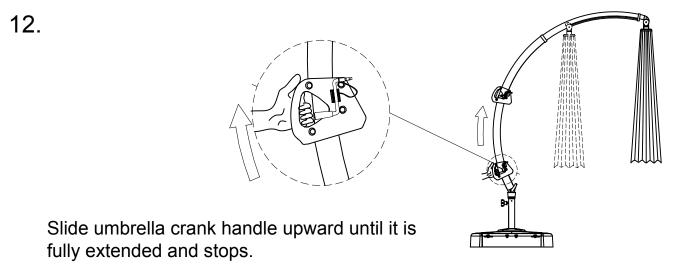

#### Assembly Instriction

13.

14.

The umbrella canopy can be adjusted to diffrent positions by moving the umbrella crank handle downward.

Assembly Istruction

15.

16.

See our extensive assortment of outdoor living products on-line at www.sears.com and www. kmart.com.